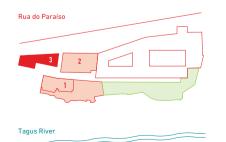

## **APARTMENT 5 • T3 • FLOOR 2**

GROSS INTERIOR AREA\* 148 m<sup>2</sup>

PARKING Yes

EXTERIOR GROSS AREA\* 6 m<sup>2</sup>

STORAGE ROOM

Yes

TOTAL AREA\*

1. Palácio de Santa Clara I 154 m<sup>2</sup> 2. Palácio de Santa Clara II

3. Palácio de Santa Clara III