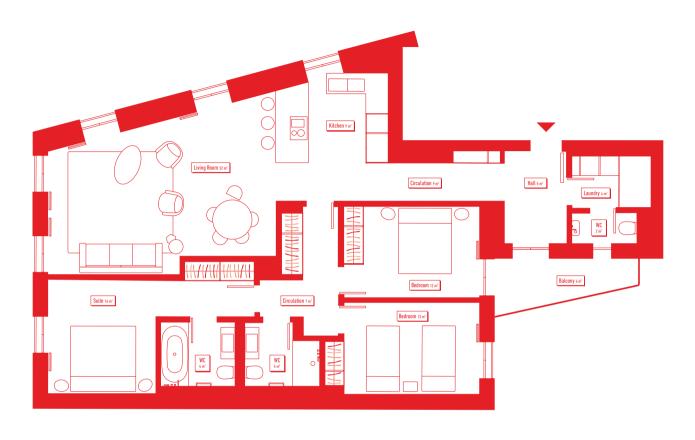

## **APARTMENT 5 • T3 • FLOOR 2**

GROSS INTERIOR AREA\* 148 m<sup>2</sup>

PARKING Yes

EXTERIOR GROSS AREA\* 6 m<sup>2</sup>

STORAGE ROOM

Yes

TOTAL AREA\*

1. Palácio de Santa Clara I 154 m<sup>2</sup> 2. Palácio de Santa Clara II